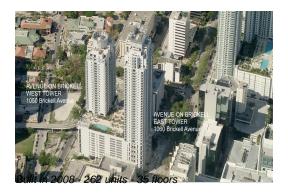

# **Unit 2220 - Avenue On Brickell (West Tower)**

2220 - 1050 Brickell Av, Miami, FL, Miami-Dade 33131

#### **Building Information**

Number of units: 262 Number of active listings for rent: 18 Number of active listings for sale: 17 Building inventory for sale: 6% Number of sales over the last 12 months: Number of sales over the last 6 months: Number of sales over the last 3 months:

1060 Condominium Association 305-379-7305 & 305-577-3823