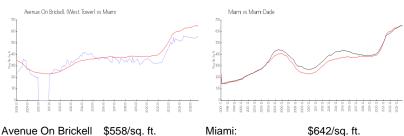

### **Market Information**

(West Tower):

Miami: \$642/sq. ft. Miami: \$642/sq. ft.

Miami-Dade: \$694/sq. ft.