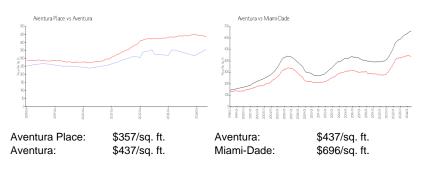

## **Market Information**

## **Inventory for Sale**

| Aventura Place | 2% |
|----------------|----|
| Aventura       | 6% |
| Miami-Dade     | 4% |

# Avg. Time to Close Over Last 12 Months

| Aventura Place | 51 days |
|----------------|---------|
| Aventura       | 97 days |
| Miami-Dade     | 84 days |