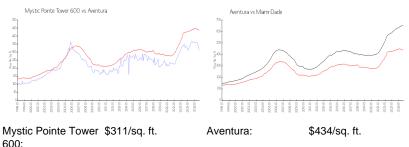

#### **Market Information**

| 000.      |               |             |               |
|-----------|---------------|-------------|---------------|
| Aventura: | \$434/sq. ft. | Miami-Dade: | \$694/sq. ft. |
|           |               |             |               |