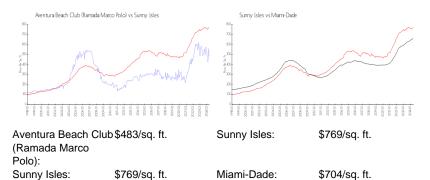

# **Inventory for Sale**

| Aventura Beach Club (Ramada Marco | 19% |
|-----------------------------------|-----|
| Polo)                             |     |
| Sunny Isles                       | 5%  |
| Miami-Dade                        | 3%  |