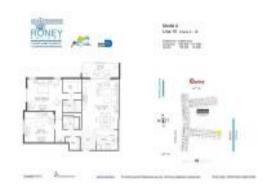

# Unit 1410 - Roney Palace

1410 - 2301 Collins Av, Miami Beach, FL, Miami-Dade 33139

#### **Unit Information**

 MLS Number:
 A11621502

 Status:
 Active

 Size:
 1,480 Sq ft.

Bedrooms: 3 Full Bathrooms: 2

Half Bathrooms: Parking Spaces:

View:

 Rental Price:
 \$14,950