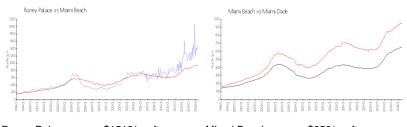

## **Market Information**

Roney Palace: \$1512/sq. ft. Miami Beach: \$952/sq. ft. Miami Beach: \$952/sq. ft. Miami-Dade: \$696/sq. ft.