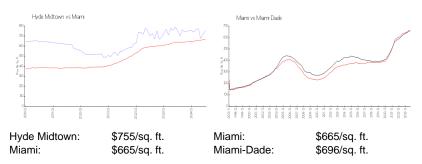

## **Market Information**

#### **Inventory for Sale**

| Hyde Midtown | 7% |
|--------------|----|
| Miami        | 4% |
| Miami-Dade   | 4% |

## Avg. Time to Close Over Last 12 Months

| Hyde Midtown | 118 days |
|--------------|----------|
| Miami        | 85 days  |
| Miami-Dade   | 84 days  |