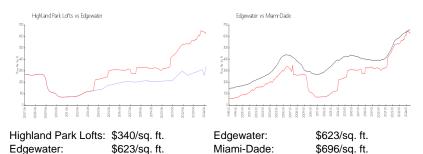

The above valuated price is a baseline figure that does not take into account any specific renovation, upgrade, split, merge, or deterioration of the unit.