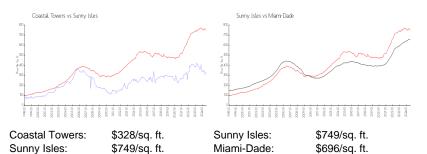

|



The above valuated price is a baseline figure that does not take into account any specific renovation, upgrade, split, merge, or deterioration of the unit.

## **Building Information**

| Number of units:                         | 424 |
|------------------------------------------|-----|
| Number of active listings for rent:      | 9   |
| Number of active listings for sale:      | 35  |
| Building inventory for sale:             | 8%  |
| Number of sales over the last 12 months: | 18  |
| Number of sales over the last 6 months:  | 7   |
| Number of sales over the last 3 months:  | 1   |
|                                          |     |

# **Building Association Information**

Coastal Towers condominium (305) 944-5778

# **Market Information**



#### **Inventory for Sale**

| Coastal Towers | 8% |
|----------------|----|
| Sunny Isles    | 6% |
| Miami-Dade     | 4% |

## Avg. Time to Close Over Last 12 Months

| Coastal Towers | 84 days  |
|----------------|----------|
| Sunny Isles    | 116 days |
| Miami-Dade     | 84 days  |