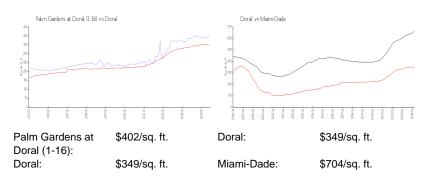

# Unit 7200 NW 114th Ave # 307-14 - Palm **Gardens at Doral (1-16)**

7200 NW 114th Ave # 307-14 - 7200 NW 114 Ave, Doral, FL, Miami-Dade 33178