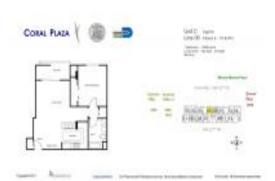

# Unit 406 - Coral Plaza

406 - 3500 Coral Way, Coral Gables, FL, Miami-Dade 33145

## **Unit Information**

| MLS Number:<br>Status: | A11621684<br>Active              |
|------------------------|----------------------------------|
| Size:                  | 595 Sq ft.                       |
| Bedrooms:              | 1                                |
| Full Bathrooms:        | 1                                |
| Half Bathrooms:        |                                  |
| Parking Spaces:        | 1 Space, Detached, Guest Parking |
| View:                  |                                  |
| Rental Price:          | \$2,400                          |
| List PPSF:             | \$4                              |
| Valuated Price:        | \$273,000                        |
| Valuated PPSF:         | \$460                            |