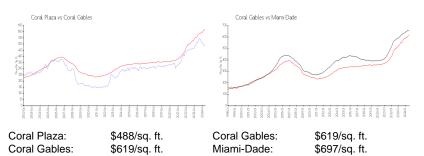

# Avg. Time to Close Over Last 12 Months

| Coral Plaza  | 66 days |
|--------------|---------|
| Coral Gables | 65 days |
| Miami-Dade   | 84 days |