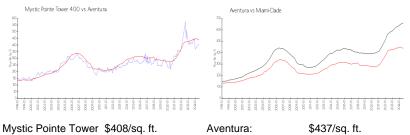

## **Market Information**

400: Aventura: \$437/sq. ft.

| \$437 | /sq. | π. |
|-------|------|----|
|       |      |    |

I. ft. Miami-Dade:

\$696/sq. ft.