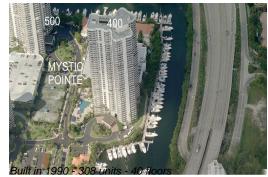

# Unit 701 - Mystic Pointe Tower 400

701 - 3500 Mystic Pointe Dr, Aventura, FL, Miami-Dade 33180

### **Building Information**

| Number of units:                         | 308 |
|------------------------------------------|-----|
| Number of active listings for rent:      | 8   |
| Number of active listings for sale:      | 15  |
| Building inventory for sale:             | 4%  |
| Number of sales over the last 12 months: | 11  |
| Number of sales over the last 6 months:  | 4   |
| Number of sales over the last 3 months:  | 1   |
|                                          |     |