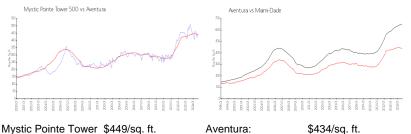

#### **Market Information**

|           | φ440/04.1ι.    | /wontara.    | φ+0+/39.1ι.   |
|-----------|----------------|--------------|---------------|
| 500:      |                |              |               |
| A         | \$ 10 1/a a ft | Miana: Dadas | CO 1/ 4       |
| Aventura: | \$434/sq. ft.  | Miami-Dade:  | \$694/sq. ft. |
|           |                |              |               |
|           |                |              |               |