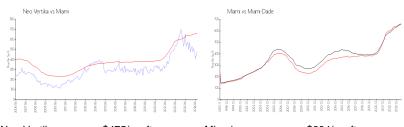

#### **Market Information**

 Neo Vertika:
 \$475/sq. ft.
 Miami:
 \$664/sq. ft.

 Miami:
 \$664/sq. ft.
 Miami-Dade:
 \$696/sq. ft.