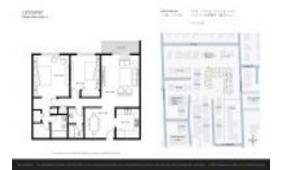

## Unit 523 - Lancaster

523 - 6950 W 6 Ave, Hialeah, FL, Miami-Dade 33104

#### **Unit Information**

 MLS Number:
 A11621780

 Status:
 Active

 Size:
 1,120 Sq ft.

Bedrooms: 2 Full Bathrooms: 2

Half Bathrooms:
Parking Spaces: 2 Or More Spaces

View:
List Price: \$230,000

List PPSF: \$205
Valuated Price: \$218,000
Valuated PPSF: \$195