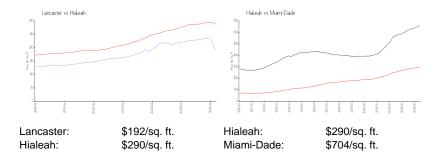

# **Inventory for Sale**

Lancaster 2% Hialeah 1% Miami-Dade 3%

## Avg. Time to Close Over Last 12 Months

Lancaster 29 days

Hialeah 30 days Miami-Dade 83 days