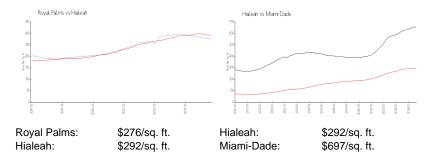

### **Inventory for Sale**

Royal Palms 2% Hialeah 1% Miami-Dade 4%

## Avg. Time to Close Over Last 12 Months

Royal Palms 61 days Hialeah 34 days Miami-Dade 84 days