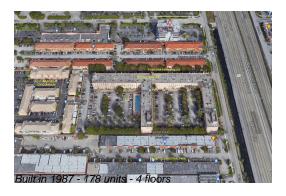

# Unit 7420 W 20th Ave # 343 - Royal Palms

7420 W 20th Ave # 343 - 7400 W 20 Ave, Hialeah, FL, Miami-Dade 33016

## **Building Information**

Number of units: 178
Number of active listings for rent: 0
Number of active listings for sale: 3
Building inventory for sale: 1%
Number of sales over the last 12 months: 6
Number of sales over the last 6 months: 4
Number of sales over the last 3 months: 2