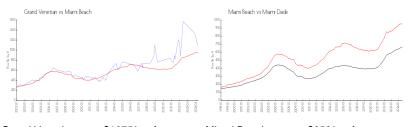

#### **Market Information**

Grand Venetian: \$1075/sq. ft. Miami Beach: \$952/sq. ft. Miami Beach: \$952/sq. ft. Miami-Dade: \$696/sq. ft.