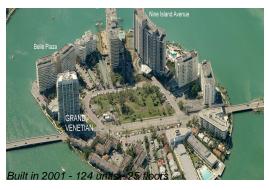

## Unit 2006 - Grand Venetian

2006 - 10 Venetian Wy, Miami Beach, FL, Miami-Dade 33139

Number of units: 124 Number of active listings for rent: 3 Number of active listings for sale: 5 Building inventory for sale: 4% Number of sales over the last 12 months: Number of sales over the last 6 months: Number of sales over the last 3 months: