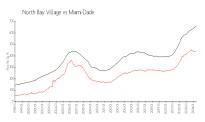

# **Market Information**

Lexi: \$414/sq. ft. North Bay Village: \$448/sq. ft. North Bay Village: \$704/sq. ft. Miami-Dade: \$704/sq. ft.