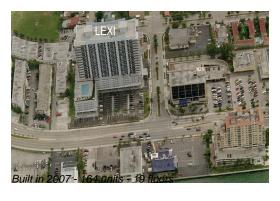

# Unit 904 - Lexi

904 - 1700 Kennedy Causeway, North Bay Village, FL, Miami-Dade 33141

### **Building Information**

Number of units: 164
Number of active listings for rent: 5
Number of active listings for sale: 6
Building inventory for sale: 3%
Number of sales over the last 12 months: 7
Number of sales over the last 6 months: 5
Number of sales over the last 3 months: 1