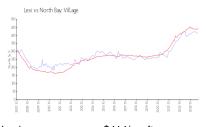

# **Market Information**

Lexi: \$414/sq. ft. North Bay Village: \$448/sq. ft. North Bay Village: \$704/sq. ft. Miami-Dade: \$704/sq. ft.