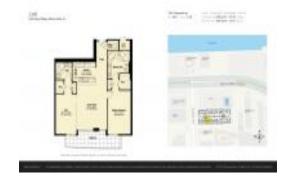

# Unit 904 - Lexi

904 - 1700 Kennedy Causeway, North Bay Village, FL, Miami-Dade 33141

#### **Unit Information**

 MLS Number:
 A11621827

 Status:
 Active

 Size:
 1,458 Sq ft.

Bedrooms: 2 Full Bathrooms: 2

Half Bathrooms:

Parking Spaces: 2 Spaces, Assigned Parking

 View:
 Bay