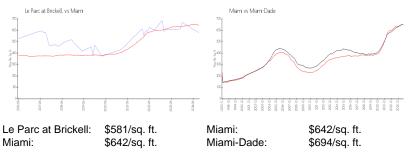

### Inventory for Sale

| Le Parc at Brickell | 24% |
|---------------------|-----|
| Miami               | 5%  |
| Miami-Dade          | 4%  |

## Avg. Time to Close Over Last 12 Months

| Le Parc at Brickell | 34 days |
|---------------------|---------|
| Miami               | 85 days |
| Miami-Dade          | 85 days |