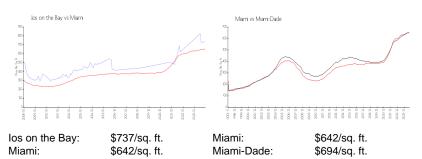

#### **Market Information**

#### **Inventory for Sale**

| los on the Bay | 12% |
|----------------|-----|
| Miami          | 5%  |
| Miami-Dade     | 4%  |

#### Avg. Time to Close Over Last 12 Months

| los on the Bay | 54 days |
|----------------|---------|
| Miami          | 85 days |
| Miami-Dade     | 85 days |