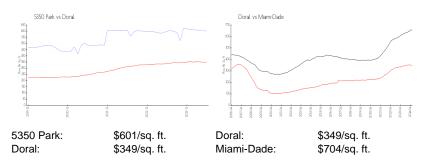

## **Market Information**

#### **Inventory for Sale**

| 5350 Park  | 9% |
|------------|----|
| Doral      | 2% |
| Miami-Dade | 3% |

#### Avg. Time to Close Over Last 12 Months

| 5350 Park  | 90 days |
|------------|---------|
| Doral      | 50 days |
| Miami-Dade | 83 days |