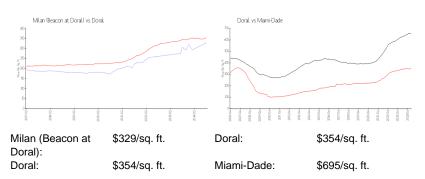

# **Inventory for Sale**

| Milan (Beacon at Doral) | 1% |
|-------------------------|----|
| Doral                   | 2% |
| Miami-Dade              | 4% |

# Avg. Time to Close Over Last 12 Months

| Milan (Beacon at Doral) | 19 days |
|-------------------------|---------|
| Doral                   | 53 days |
| Miami-Dade              | 84 days |