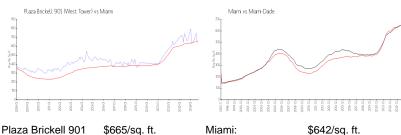

### **Market Information**

(West Tower):

\$665/sq. ft.

Miami:

\$642/sq. ft.

\$642/sq. ft. Miami:

Miami-Dade:

\$694/sq. ft.