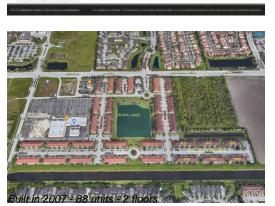

## **Building Information**

| Number of units:                         | 88 |
|------------------------------------------|----|
| Number of active listings for rent:      | 0  |
| Number of active listings for sale:      | 1  |
| Building inventory for sale:             | 1% |
| Number of sales over the last 12 months: | 0  |
| Number of sales over the last 6 months:  | 0  |
| Number of sales over the last 3 months:  | 0  |