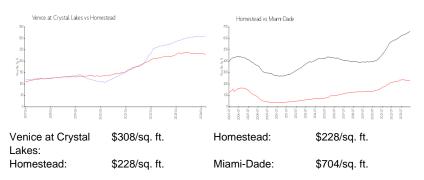

#### **Inventory for Sale**

| Venice at Crystal Lakes | 1% |
|-------------------------|----|
| Homestead               | 2% |
| Miami-Dade              | 3% |

# Avg. Time to Close Over Last 12 Months

| Venice at Crystal Lakes | n/a     |
|-------------------------|---------|
| Homestead               | 48 days |
| Miami-Dade              | 83 days |