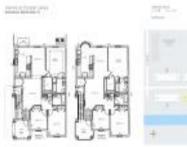

## **Unit Information**

MLS Number: Status: Size: Bedrooms: Full Bathrooms: Half Bathrooms: Parking Spaces: View: **Rental Price:** List PPSF: Valuated Price: Valuated PPSF:

A11622032 Active 1,181 Sq ft. 3

2

2 Spaces, Assigned Parking, Guest Parking Canal \$2,300 \$2 \$366,000 \$310

The above valuated price is a baseline figure that does not take into account any specific renovation, upgrade, split, merge, or deterioration of the unit.