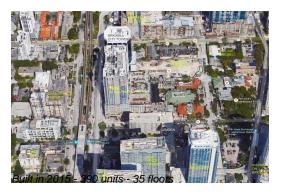

## **Building Information**

Number of units: 390
Number of active listings for rent: 0
Number of active listings for sale: 21
Building inventory for sale: 5%
Number of sales over the last 12 months: 19
Number of sales over the last 6 months: 10
Number of sales over the last 3 months: 3