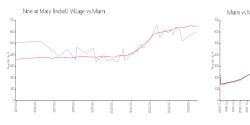

#### **Market Information**

Nine at Mary Brickell \$598/sq. ft.

Village:

Miami: \$650/sq. ft.

Miami: \$650/sq. ft.

Miami-Dade: \$697/sq. ft.