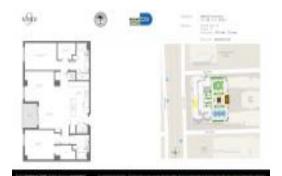

# Unit 1906 - Nine at Mary Brickell Village

1906 - 999 SW 1 Ave, Miami, FL, Miami-Dade 33130

#### **Unit Information**

MLS Number: A11622080 Status: Active Size: 1,369 Sq ft.

Bedrooms: 2 Full Bathrooms: 2

Half Bathrooms: Parking Spaces:

View:

 Rental Price:
 \$4,500

 List PPSF:
 \$3

 Valuated Price:
 \$721,000