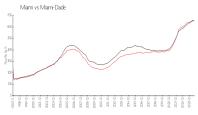

#### **Market Information**

Nine at Mary Brickell \$598/sq. ft.

Village:

Miami: \$650/sq. ft.

Miami: \$650/sq. ft.

Miami-Dade: \$697/sq. ft.