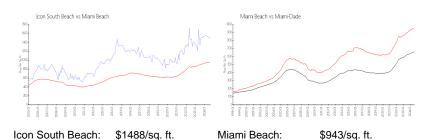

### **Market Information**

Miami-Dade:

\$696/sq. ft.

### Avg. Time to Close Over Last 12 Months

\$943/sq. ft.

Icon South Beach288 daysMiami Beach100 daysMiami-Dade85 days