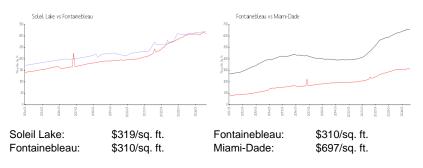

#### **Inventory for Sale**

| Soleil Lake   | 1% |
|---------------|----|
| Fontainebleau | 1% |
| Miami-Dade    | 4% |

# Avg. Time to Close Over Last 12 Months

| Soleil Lake   | n/a     |
|---------------|---------|
| Fontainebleau | 37 days |
| Miami-Dade    | 84 days |