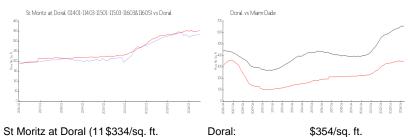

#### **Unit Information**

MLS Number: A11622196 Status: Active 1,280 Sq ft. Size:

Bedrooms: Full Bathrooms: 2 Half Bathrooms:

2 Spaces, Assigned Parking Parking Spaces:

View:

Rental Price: \$2,975 List PPSF: \$2 Valuated Price: \$428,000 Valuated PPSF: \$334