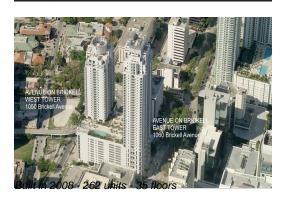

# **Unit 2406 - Avenue On Brickell (West Tower)**

2406 - 1050 Brickell Av, Miami, FL, Miami-Dade 33131

## **Building Information**

Number of units: 262
Number of active listings for rent: 18
Number of active listings for sale: 17
Building inventory for sale: 6%
Number of sales over the last 12 months: 7
Number of sales over the last 6 months: 6
Number of sales over the last 3 months: 3