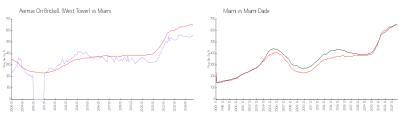

#### **Market Information**

Avenue On Brickell \$558/sq. ft. Miami: \$642/sq. ft. (West Tower):

Miami: \$642/sq. ft. Miami-Dade: \$694/sq. ft.