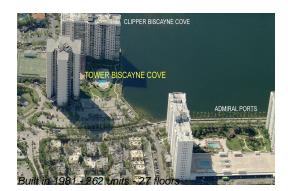

# Unit 1005 - Tower Biscayne Cove

1005 - 18181 NE 31 Ct, Aventura, FL, Miami-Dade 33160

#### **Building Information**

| Number of units:                         | 262 |
|------------------------------------------|-----|
| Number of active listings for rent:      | 9   |
| Number of active listings for sale:      | 16  |
| Building inventory for sale:             | 6%  |
| Number of sales over the last 12 months: | 7   |
| Number of sales over the last 6 months:  | 3   |
| Number of sales over the last 3 months:  | 1   |