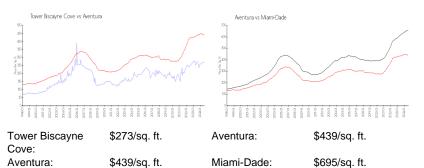

## **Market Information**

| Tower Biscayne Cove | 6% |
|---------------------|----|
| Aventura            | 5% |
| Miami-Dade          | 4% |