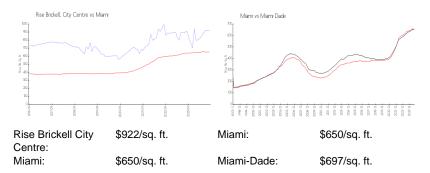

#### **Market Information**

| Rise Brickell City Centre | 7% |
|---------------------------|----|
| Miami                     | 4% |
| Miami-Dade                | 4% |