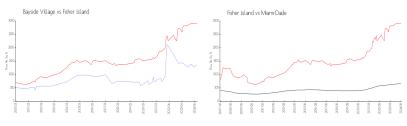

#### **Market Information**

Bayside Village: \$1357/sq. ft. Fisher Island: \$2897/sq. ft. Fisher Island: \$2897/sq. ft. Miami-Dade: \$697/sq. ft.