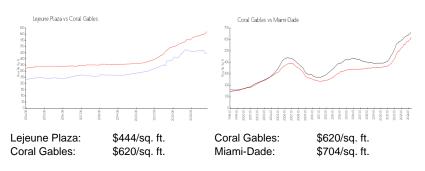

# **Market Information**

# **Inventory for Sale**

| Lejeune Plaza | 0% |
|---------------|----|
| Coral Gables  | 2% |
| Miami-Dade    | 3% |

## Avg. Time to Close Over Last 12 Months

| Lejeune Plaza | 149 days |
|---------------|----------|
| Coral Gables  | 63 days  |
| Miami-Dade    | 83 days  |