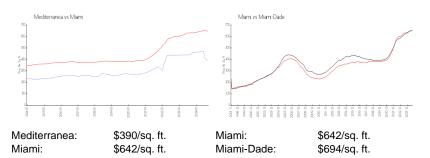

## **Market Information**

#### **Inventory for Sale**

| Mediterranea | 1% |
|--------------|----|
| Miami        | 5% |
| Miami-Dade   | 4% |

#### Avg. Time to Close Over Last 12 Months

| Mediterranea | 88 days |
|--------------|---------|
| Miami        | 85 days |
| Miami-Dade   | 85 days |