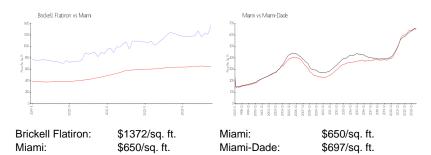

#### **Market Information**

## **Inventory for Sale**

Brickell Flatiron 4% Miami 4%

Miami-Dade 4%

# Avg. Time to Close Over Last 12 Months

Brickell Flatiron 127 days Miami 84 days Miami-Dade 84 days