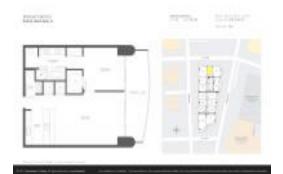

#### **Unit Information**

 MLS Number:
 A11622379

 Status:
 Active

 Size:
 870 Sq ft.

 Bedrooms:
 1

 Full Pathonems:
 1

Full Bathrooms: 1
Half Bathrooms: 1
Parking Spaces: 1 Space

 View:
 \$1,185,000

 List Price:
 \$1,362

 Valuated Price:
 \$1,128,000

 Valuated PPSF:
 \$1,297

The above valuated price is a baseline figure that does not take into account any specific renovation, upgrade, split, merge, or deterioration of the unit.