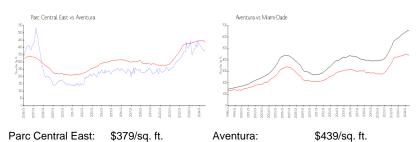

### **Market Information**

Miami-Dade:

\$697/sq. ft.

# **Inventory for Sale**

Aventura:

Parc Central East 7% Aventura 5% Miami-Dade 4%

# Avg. Time to Close Over Last 12 Months

\$439/sq. ft.

Parc Central East 39 days Aventura 97 days Miami-Dade 84 days