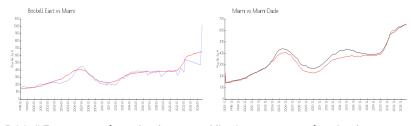

## **Market Information**

 Brickell East:
 \$1018/sq. ft.
 Miami:
 \$642/sq. ft.

 Miami:
 \$642/sq. ft.
 Miami-Dade:
 \$694/sq. ft.