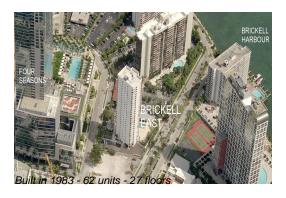

## **Building Information**

Number of units:62Number of active listings for rent:4Number of active listings for sale:2Building inventory for sale:3%Number of sales over the last 12 months:2Number of sales over the last 6 months:2Number of sales over the last 3 months:0