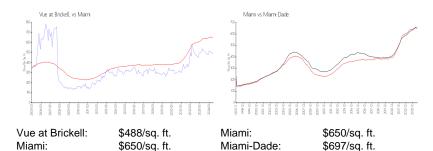

tatus:
 Active

 Size:
 838 Sq ft.

 Bedrooms:
 1

Full Bathrooms:
Half Bathrooms:
Parking Spaces:

Parking Spaces: Valet Parking
View: Bay,Other View
Rental Price: \$3,000
List PPSF: \$4

Valuated Price: \$374,000 Valuated PPSF: \$446

The above valuated price is a baseline figure that does not take into account any specific renovation, upgrade, split, merge, or deterioration of the unit.

### **Building Information**

Number of units: 323
Number of active listings for rent: 11
Number of active listings for sale: 15
Building inventory for sale: 4%
Number of sales over the last 12 months: 9
Number of sales over the last 6 months: 4
Number of sales over the last 3 months: 3

#### **Building Association Information**

Vue at Brickell Condominium inc 305.371.8005

### **Market Information**



### **Inventory for Sale**

 Vue at Brickell
 5%

 Miami
 4%

 Miami-Dade
 4%

# Avg. Time to Close Over Last 12 Months

Vue at Brickell74 daysMiami85 daysMiami-Dade84 days