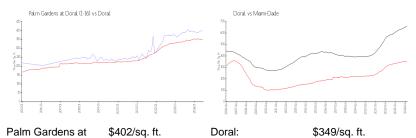

#### **Market Information**

\$704/sq. ft.

Palm Gardens at Doral (1-16):

Doral: \$349/sq. ft. Miami-Dade: