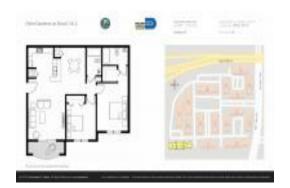

#### **Unit Information**

 MLS Number:
 A11622567

 Status:
 Active

 Size:
 870 Sq ft.

 Bedrooms:
 2

 Full Bathrooms:
 2

Half Bathrooms:

Parking Spaces: 1 Space, Guest Parking

View:

 Rental Price:
 \$2,600

 List PPSF:
 \$3

 Valuated Price:
 \$354,000

 Valuated PPSF:
 \$407

The above valuated price is a baseline figure that does not take into account any specific renovation, upgrade, split, merge, or deterioration of the unit.