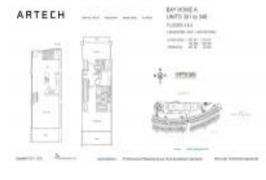

### **Unit Information**

| MLS Number:<br>Status:<br>Size:<br>Bedrooms: | A11622581<br>Active<br>1,568 Sq ft.<br>2 |
|----------------------------------------------|------------------------------------------|
| Full Bathrooms:                              | 3                                        |
| Half Bathrooms:                              |                                          |
| Parking Spaces:<br>View:                     | 2 Or More Spaces                         |
| List Price:                                  | \$969,900                                |
| List PPSF:                                   | \$619                                    |
| Valuated Price:                              | \$752,000                                |
| Valuated PPSF:                               | \$480                                    |