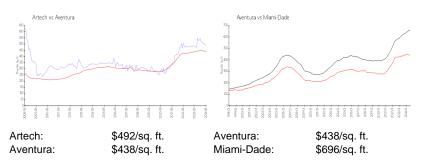

#### **Inventory for Sale**

| Artech     | 6% |
|------------|----|
| Aventura   | 6% |
| Miami-Dade | 4% |