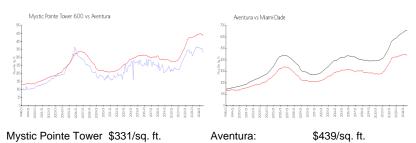

## **Market Information**

Mystic Pointe Tower \$331/sq. ft.

600:

Aventura: \$439/sq. ft. Miami-Dade: \$695/sq. ft.