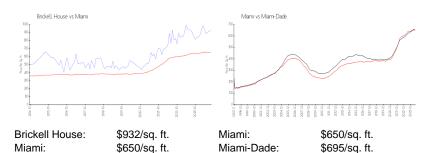

 Rental Price:
 \$4,200

 List PPSF:
 \$5

 Valuated Price:
 \$781,000

 Valuated PPSF:
 \$921

The above valuated price is a baseline figure that does not take into account any specific renovation, upgrade, split, merge, or deterioration of the unit.