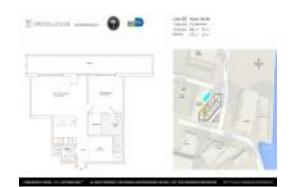

#### **Unit Information**

 MLS Number:
 A11622649

 Status:
 Rented

 Size:
 848 Sq ft.

 Bedrooms:
 1

Full Bathrooms: 1
Half Bathrooms: 1

Parking Spaces: 1 Space, Street Parking, Valet Parking

View: Bay,Other View