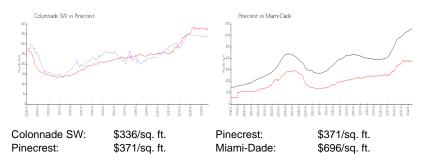

# **Market Information**

| Colonnade SW | 3% |
|--------------|----|
| Pinecrest    | 3% |
| Miami-Dade   | 4% |
|              |    |

# Avg. Time to Close Over Last 12 Months

| Colonnade SW | 62 days |
|--------------|---------|
| Pinecrest    | 53 days |
| Miami-Dade   | 85 days |

Built in 2008 - 150 units - 10 floors