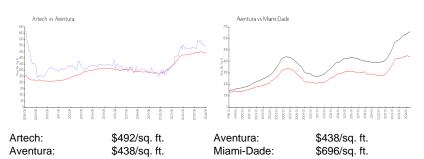

#### **Market Information**

| Artech     | 6% |
|------------|----|
| Aventura   | 6% |
| Miami-Dade | 4% |

#### Avg. Time to Close Over Last 12 Months

| Artech     | 88 days  |
|------------|----------|
| Aventura   | 101 days |
| Miami-Dade | 85 days  |