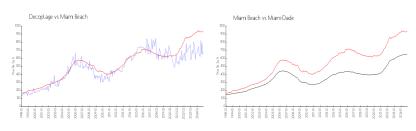

# **Market Information**

Decoplage: \$687/sq. ft. Miami Beach: \$939/sq. ft. Miami Beach: \$939/sq. ft. Miami-Dade: \$688/sq. ft.