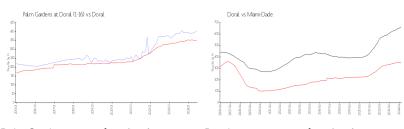

#### **Market Information**

Palm Gardens at

\$402/sq. ft.

Doral:

\$349/sq. ft.

Doral (1-16): Doral:

\$349/sq. ft.

Miami-Dade:

\$704/sq. ft.