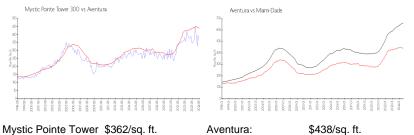

#### **Market Information**

| Mystic Pointe Tower<br>300: | \$362/sq. ft. | Aventura:   | \$438/sq. ft. |
|-----------------------------|---------------|-------------|---------------|
| Aventura:                   | \$438/sq. ft. | Miami-Dade: | \$696/sq. ft. |