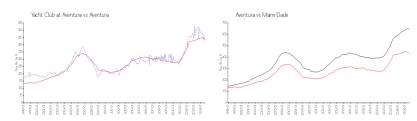

#### **Market Information**

Yacht Club at \$411/sq. ft. Aventura: \$434/sq. ft. Aventura: Aventura: \$434/sq. ft. Miami-Dade: \$694/sq. ft.