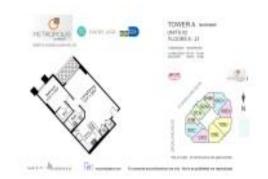

# Unit 802 - Metropolis 1

802 - 9055 S Dadeland Blvd, Pinecrest, FL, Miami-Dade 33156

#### **Unit Information**

 MLS Number:
 A11622919

 Status:
 Active

 Size:
 797 Sq ft.

 Bedrooms:
 1

Full Bathrooms:

Half Bathrooms:

Parking Spaces: Covered Parking, Street Parking, Valet