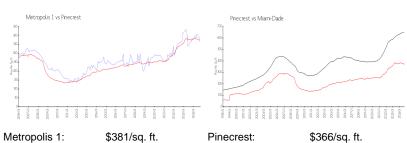

1

Full Bathrooms:

Half Bathrooms:

Parking Spaces: Covered Parking, Street Parking, Valet

 View:
 Parking

 Voley:
 Other View

 Rental Price:
 \$2,500

 List PPSF:
 \$3

 Valuated Price:
 \$274,000

 Valuated PPSF:
 \$344

The above valuated price is a baseline figure that does not take into account any specific renovation, upgrade, split, merge, or deterioration of the unit.

### **Building Information**

Number of units: 207
Number of active listings for rent: 8
Number of active listings for sale: 9
Building inventory for sale: 4%
Number of sales over the last 12 months: 10
Number of sales over the last 6 months: 6
Number of sales over the last 3 months: 2

### **Building Association Information**

Metropolis At Dadeland Master Association (305) 670-1950

## **Market Information**



Pinecrest: \$366/sq. ft. Miami-Dade: \$694/sq. ft.

#### **Inventory for Sale**

Metropolis 1 4% Pinecrest 3% Miami-Dade 4%

# Avg. Time to Close Over Last 12 Months

Metropolis 1 60 days Pinecrest 57 days Miami-Dade 85 days