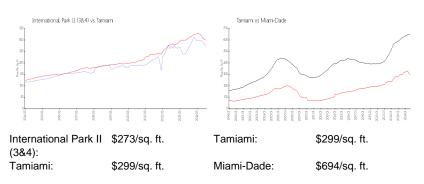

#### **Inventory for Sale**

| International Park II (3&4) | 2% |
|-----------------------------|----|
| Tamiami                     | 2% |
| Miami-Dade                  | 4% |