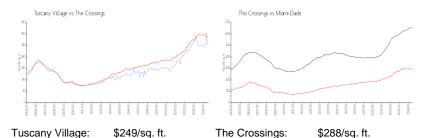

#### **Market Information**

The Crossings: \$288/sq. ft. Miami-Dade: \$696/sq. ft.